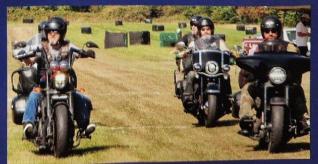

## The Forge 2024 A 24 hour gathering for men

14th & 15th September 1.00pm to 1:00pm

New Lodge Farm, Carshalton, Surrey, SM5 4BY

BBQ & Breakfast • Laser Tag • Zorbing

Volleyball • Football • Chess • Bar

Inflatables • Cars & Bikes • Quizzes

Music • Comedy • and lots more!

### The Forge 2024 A 24 hour gathering for men

Info & book online at: the-forge.uk
Early Bird discounts available
Gate price tickets: £35.00

Ticket includes Saturday BBQ, optional camping, Sunday breakfast, activities, sports, entertainment and lots more.